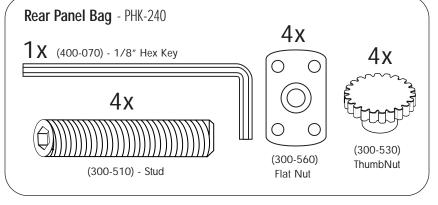

# 4 Insert Rear Hardware

#### A. Insert Hardware

Combine the 1" threaded studs with the flat nuts. Slide hardware into rear channel

### B.

Allow studs to remain loose at bottom of posts. Align the Spacer Tool at the top of the post and position top studs through the small "Rear Panel" hole Secure the top 2 studs to the posts. Repeat this step with the bottom studs, aligning the Tool along the bottom of each post.