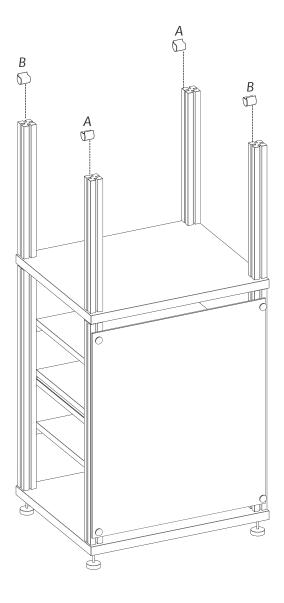

# 5 Final Assembly

### **B**. Install Top

Insert the four connector bolts and tighten shelf down.

## C. Placing Shelf

Place shelves from the bottom up. Angle the shelf in between the front post and set on top of shelf pegs and heavy duty brackets.