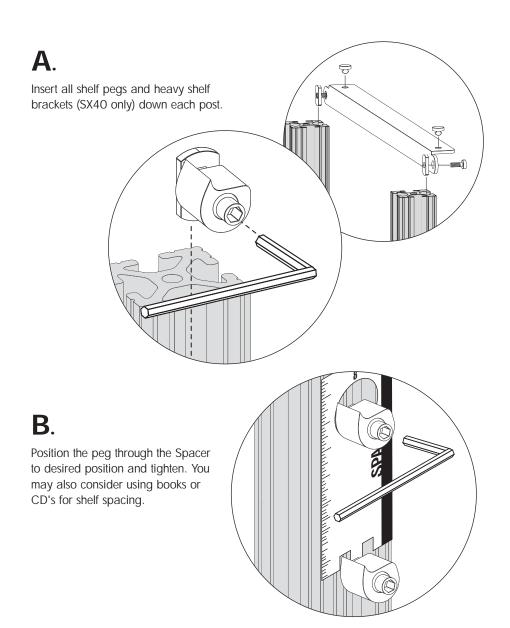

# 3 Add Shelf Pegs

**WARNING:** If you are installing an optional door or drawer refer to specific instructions before proceeding.