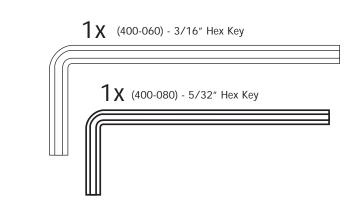

## **Parts**

4x

4 - Aluminum Posts Adjustable Shelf (SX20 -1) (SX30 - 2) (SX40 - 4)

1 - Top Shelf Heavy Duty Shelf Bracket (SX40 - 2)

1 - Rear Panels 1 - Spacer Tool

(300-450)

Connector Bolt

(P-400-040) - Level