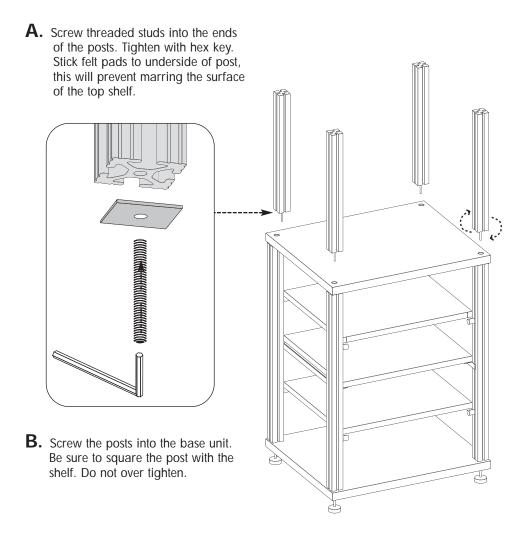

### SYNERGY EXTENSION KIT - SX20 / SX30 / SX40



**WARNING:** If you are installing accessories such as doors or drawers to the base unit, read all instructions for the accessory and install in conjunction with these instructions.

## **Parts**

4x

4 - Aluminum Posts Adjustable Shelf (SX20 -1) (SX30 - 2) (SX40 - 4)

1 - Top Shelf Heavy Duty Shelf Bracket (SX40 - 2)

1 - Rear Panels 1 - Spacer Tool









(300-450)

Connector Bolt

(P-400-040) - Level



(PHK-380) Shelf Peg "A" - Left SX20 - 2x

SX20 - 2x SX30 - 4x SX40 - 6x



(PHK-370) Shelf Peg "B"- Right SX20 -2x SX30 - 4x

SX40 - 6x

ht (300



# 1 Remove Top Bolts

Remove the four connector bolts securing the top shelf. Save for Step 6.



# 2 Attach Extension Post





#### **Limited Warranty**

For five full years Salamander Designs Ltd. will not be responsible for any damage to or destruction of other equipment consequential to our equipment failure. Defective product must be given Return Authorization and is to be returned to the factory prepaid, in the original carton and packing material. Any damage incurred in a shipment not in original packaging shall be the responsibility of the owner. Warranty repairs will be returned prepaid, via UPS within the continental U.S.A. only.

# 3 Add Shelf Pegs



**WARNING:** If you are installing an optional door or drawer refer to specific instructions before proceeding.





# 4 Insert Rear Hardware

#### A. Insert Hardware

Combine the 1" threaded studs with the flat nuts. Slide hardware into rear channel