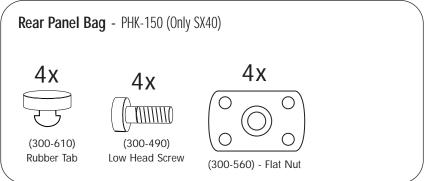

## **Parts**

4x

4 - Aluminum Posts Adjustable Shelf (SX20 -1) (SX30 - 2) (SX40 - 4)

1 - Top Shelf Heavy Duty Shelf Bracket (SX40 - 2)

1 - Rear Panels 1 - Spacer Tool

(300-450)

Connector Bolt

(P-400-040) - Level