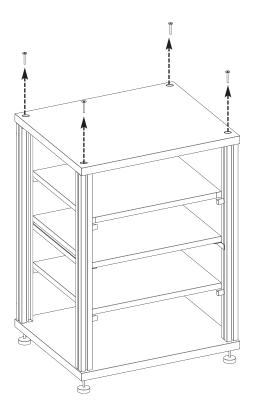

# 1 Remove Top Bolts

Remove the four connector bolts securing the top shelf. Save for Step 6.

### **B**. Install Top

Insert the four connector bolts and tighten shelf down.