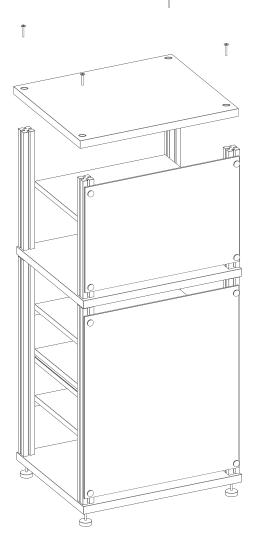

# 5 Final Assembly

#### **Side Panels**

Before enclosing the unit with the top shelf install side panels (if applicable). See Side Panel Instructions

#### A. Secure Rear Panel

Secure thumb nuts to finish panel installation.

### **B**. Install Top

Insert the four connector bolts and tighten shelf down.