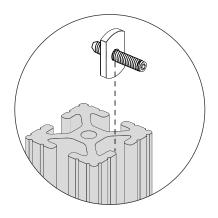

# 1 Remove Top Bolts

Remove the four connector bolts securing the top shelf. Save for Step 6.