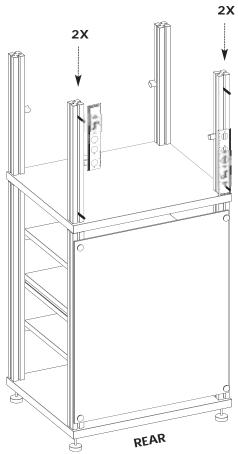

in the original carton and packing material. Any damage incurred in a shipment not in original packaging shall be the responsibility of the owner. Warranty repairs will be returned prepaid, via UPS within the continental U.S.A. only.

# 3 Add Shelf Pegs



**WARNING:** If you are installing an optional door or drawer refer to specific instructions before proceeding.





# 4 Insert Rear Hardware

#### A. Insert Hardware

Combine the 1" threaded studs with the flat nuts. Slide hardware into rear channel



### B.

Allow studs to remain loose at bottom of posts. Align the Spacer Tool at the top of the post and position top studs through the small "Rear Panel" hole Secure the top 2 studs to the posts. Repeat this step with the bottom studs, aligning the Tool along the bottom of each post.





# 5 Final Assembly



#### **Side Panels**

Before enclosing the unit with the top shelf install side panels (if applicable). See Side Panel Instructions

#### A. Secure Rear Panel

Secure thumb nuts to finish panel installation.

### **B**. Install Top

Insert the four connector bolts and tighten shelf down.

## C. Placing Shelf

Place shelves from the bottom up. Angle the shelf in between the front post and set on top of shelf pegs and heavy duty brackets.