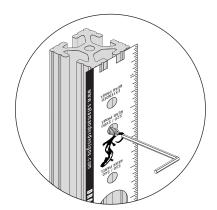

# 4 Insert Rear Hardware

#### A. Insert Hardware

Combine the 1" threaded studs with the flat nuts. Slide hardware into rear channel

### B.

Allow studs to remain loose at bottom of posts. Align the Spacer Tool at the top of the post and position top studs through the small "Rear Panel" hole Secure the top 2 studs to the posts. Repeat this step with the bottom studs, aligning the Tool along the bottom of each post.