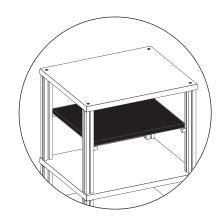

# 3 Add Shelf Pegs

**WARNING:** If you are installing an optional door or drawer refer to specific instructions before proceeding.

## C. Placing Shelf

Place shelves from the bottom up. Angle the shelf in between the front post and set on top of shelf pegs and heavy duty brackets.